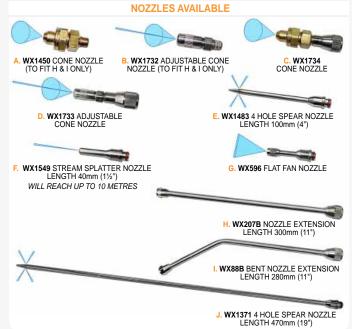

| MODEL   | DOSE RANGE        | INCREMENTS                                |
|---------|-------------------|-------------------------------------------|
| 20ml    | 1ml – 20ml        | 1ml                                       |
|         |                   |                                           |
| KIT NO. | PART NAME         | PART NO.                                  |
| WX1444  | Major Service Kit | 3,5,6,8,9,10,11,12,14,15,16,<br>24,25,28. |
| WX1364  | Minor Service Kit | 3,5,6,8,10,11,12,14,24,25,28.             |
| WX1371  | Spear             | J.                                        |
|         | PLEASE ORDER B    | Y KIT AND PART NAME                       |
|         |                   |                                           |