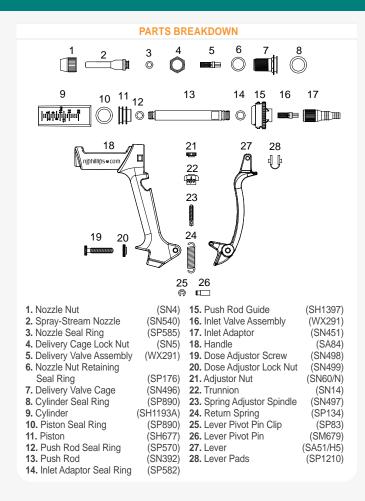

| MODEL   | DOSE RANGE        | INCREMENTS                                |
|---------|-------------------|-------------------------------------------|
| 20ml    | 1ml – 20ml        | 1ml                                       |
|         |                   |                                           |
| KIT NO. | PART NAME         | PART NO.                                  |
| WX1444  | Major Service Kit | 3,5,6,8,9,10,11,12,14,15,16,<br>24,25,28. |
| WX1364  | Minor Service Kit | 3,5,6,8,10,11,12,14,24,25,28.             |
| WX1371  | Spear             | J.                                        |
|         | PLEASE ORDER B    | Y KIT AND PART NAME                       |
|         |                   |                                           |