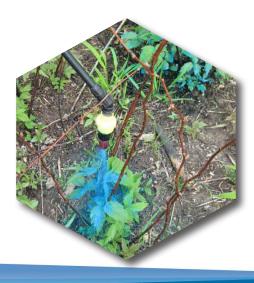

#### Analysis: 93g/L sulphonated aromatic dye

Bigfoot is a highly concentrated blue indicator dye for use with pesticides and fertilisers in agricultural, turf and urban situations. Suitable for use with all water based spray mixtures, it clearly indicates where the spray has been applied.

Bigfoot is non-staining and can be washed off skin and equipment. It will dissipate from sprayed areas with sunlight or water.

Bigfoot can be used for colour enhancement of turf. The rate can be varied to achieve the desired result.