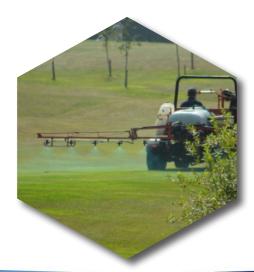

## Directions for application (refer to product label for more detailed instructions)

| Сгор                                                     | Rate                                                     | Comments                                                                                                |
|----------------------------------------------------------|----------------------------------------------------------|---------------------------------------------------------------------------------------------------------|
| Pesticide and fertiliser spray marking:<br>Boom spraying | 100-150mL/100L of spray solution                         | Suitable for use with all water based spray mixtures. Vary rate depending on foliage colour and height. |
| Hand sprayers and knapsacks                              | 10-15mL/10L of spray solution                            |                                                                                                         |
| Colour enhancement of turf                               | 6-10mL/100m <sup>2</sup> in a convenient volume of water | Use the higher rate for a deeper colour.                                                                |